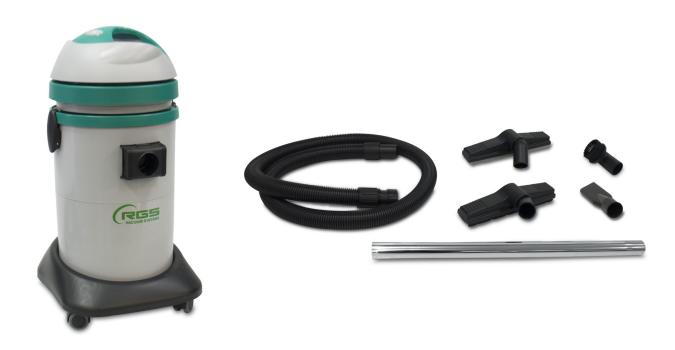

## **TECHNICAL FEATURES:**

- Professional vacuum cleaners, compact design, for dust and liquids -WET & DRY
- Single phase brush motor double stage by-pass
- Machine body made of polypropylene
- Electric cable 9m with Schuko plug
- Quick inlet Ø40mm
- Container of 37I
- Wheeled support
- Filter for wet and foam complete with float

- Filter bag for dusts for dry use only
- Supplied with the following accessories:
  - 2,5 m flx. hose with sleeves Ø40mm
  - flat pipe Ø40 in plastic
  - chromed extension pipe Ø40
  - rectangular bristle brush Ø40
  - rectangular brush for wet Ø40
  - round bristle brush Ø40